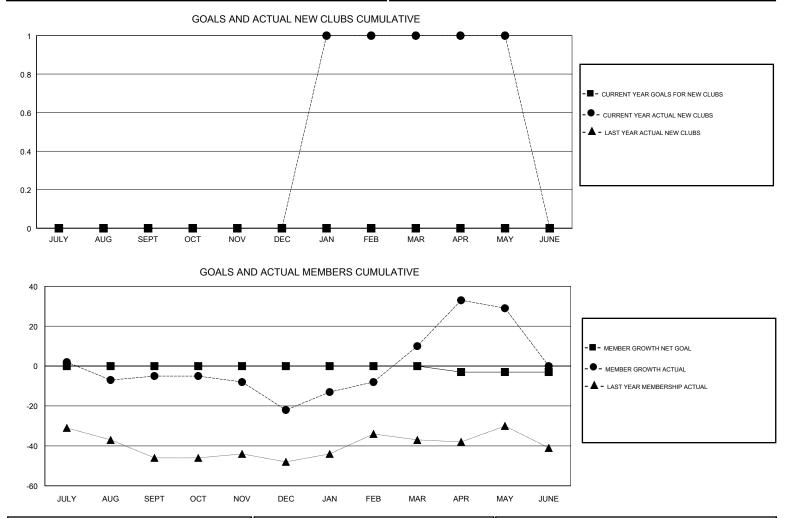

## GMT CA

| Clubs<br>RESULTS FOR 2018-2019 |               |           |               | Members               |                           |                         |                                                    |
|--------------------------------|---------------|-----------|---------------|-----------------------|---------------------------|-------------------------|----------------------------------------------------|
|                                |               |           |               | RESULTS FOR 2018-2019 |                           |                         |                                                    |
| QUARTER                        | NEW CLUB GOAL | NEW CLUBS | DROPPED CLUBS | QUARTER               | MEMBER GROWTH NET<br>GOAL | MEMBER GROWTH<br>ACTUAL | DROPPED<br>MEMBERS ACTUAL<br>(including transfers) |
| JULY/AUG/SEPT                  | 0             | 0         | 0             | JULY/AUG/SEPT         | 0                         | 14                      | 18                                                 |
| OCT/NOV/DEC                    | 0             | 0         | 0             | OCT/NOV/DEC           | 0                         | 27                      | 42                                                 |
| JAN/FEB/MAR                    | 0             | 1         | 0             | JAN/FEB/MAR           | 0                         | 52                      | 19                                                 |
| APR/MAY/JUNE                   | 0             | 0         | 0             | APR/MAY/JUNE          | -3                        | 41                      | 20                                                 |